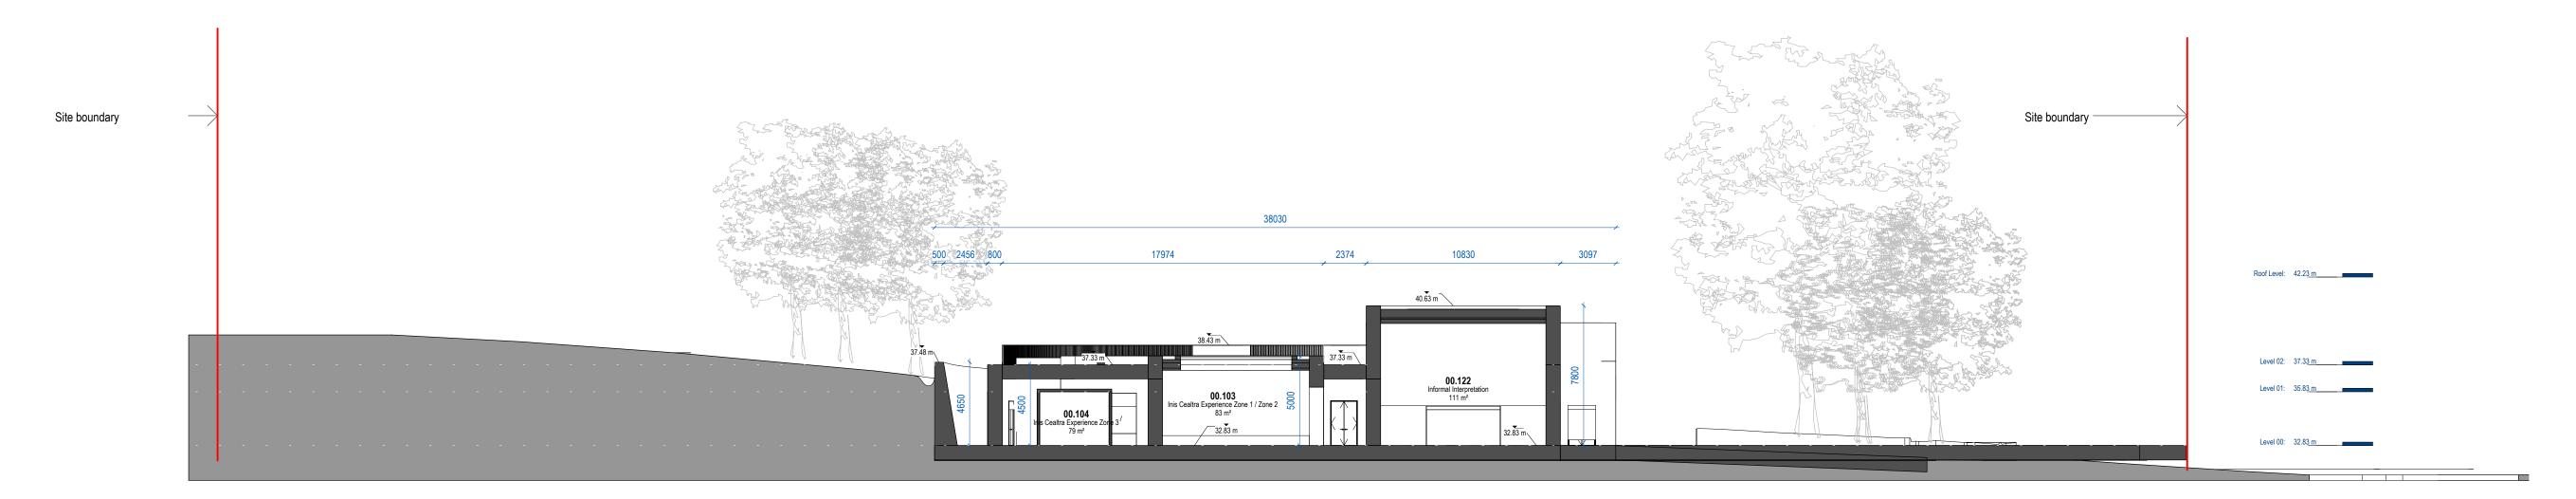

Proposed Section CC Scale - 1:200



Proposed Section DD Scale - 1:200



## mcculloughmulvinarchitects

16 molesworth street, dublin 2, ireland

t: +353 01 707 9555 www.mcculloughmulvin.com f: +353 01 707 1912 info@mcculloughmulvin.com "COPYRIGHT AND OWNERSHIP OF THIS DRAWING IS VESTED IN MCCULLOUGH MULVIN WHOSE PRIOR WRITTEN CONSENT IS REQUIRED FOR ITS USE, REPRODUCTION OR FOR PUBLICATION TO ANY THIRD PARTY.

ALL RIGHTS RESERVED BY THE LAW OF COPYRIGHT AND BY INTERNATIONAL COPYRIGHT CONVENTIONS ARE RESERVED TO MCCULLOUGH MULVIN AND MAY BE PROTECTED BY COURT PROCEEDINGS FOR DAMAGES AND/OR INJUNCTIONS AND COSTS."

DO NOT SCALE THIS DRAWING ALL WRITTEN DIMENSIONS ARE IN MILLIMETRES ANY INCONSISTENCIES TO BE REPORTED TO THE ARCHITECT IMMEDIATELY

© MCCULLOUGH MULVIN 1999

**PLANNING** 

Date Description By

DRAWN
CZ Inis Ceal